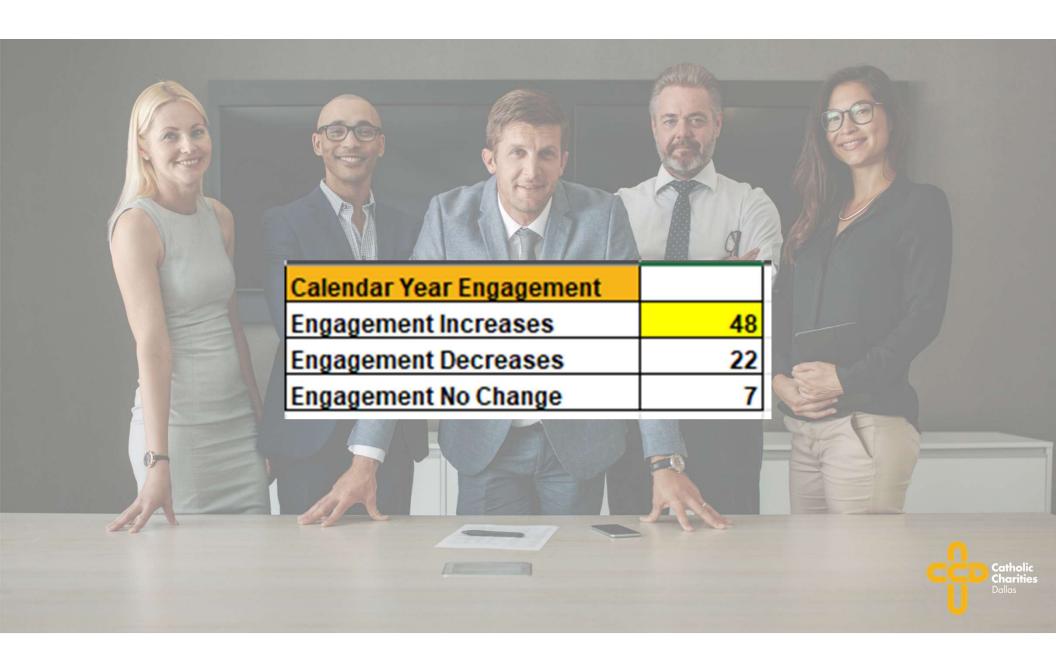

# Why is it important to have data on relationships?

Historical Knowledge!

### Historical Knowledge!

| Parish                                                |          | Change over calendar year | Jun-23 | Jul-23 | 23-Aug | 23-Sep | 23-Oct | 23-Nov | 23-Dec | Jan-24 | 24-Feb | 1-Mar | 1-Apr | May-24 | Jun-2 | 4 Calendar Year Engagement |    |
|-------------------------------------------------------|----------|---------------------------|--------|--------|--------|--------|--------|--------|--------|--------|--------|-------|-------|--------|-------|----------------------------|----|
| All Saints Catholic Parish                            | ₽ P      | 9                         | 46     | 47     | 39     | 39     | 39     | 41     | 40     | 40     | 43     | 47    | 50    | 54     | 55    | Engagement Increases       | 48 |
| Blessed Sacrament Catholic Parish                     | 4        | -11                       | 27     | 28     | 28     | 25     | 25     | 25     | 25     | 25     | 25     | 17    | 18    | 17     | 16    | Engagement Decreases       | 22 |
| Cathedral Santuario de Guadalupe                      | 4        | -1                        | 27     | 28     | 27     | 29     | 29     | 26     | 26     | 26     | 26     | 26    | 26    | 25     | 26    | Engagement No Change       | 7  |
| Christ the King Catholic Parish                       | 4        | -1                        | 41     | 41     | 44     | 43     | 43     | 44     | 50     | 50     | 50     | 42    | 41    | 43     | 40    |                            |    |
| Church of the Incarnation Chapel at the University of | 1        | 4                         | 10     | 10     | 7      | 7      | 7      | 7      | 10     | 13     | 13     | 13    | 13    | 14     | 14    |                            |    |
| Corpus Christi Catholic Parish                        | •        | 11                        | 14     | 15     | 19     | 21     | 21     | 25     | 24     | 25     | 25     | 25    | 25    | 25     | 25    |                            |    |
| Divine Mercy of Our Lord Catholic Parish              | 4        | -1                        | 17     | 16     | 16     | 16     | 16     | 16     | 16     | 16     | 16     | 16    | 16    | 16     | 16    |                            |    |
| Epiphany Catholic Parish                              |          | 0                         | 11     | 11     | 11     | 11     | 11     | 11     | 6      | 11     | 11     | 11    | 11    | 11     | 11    |                            |    |
| Good Shepherd Catholic Parish                         | 4        | -1                        | 37     | 36     | 36     | 32     | 32     | 32     | 33     | 34     | 34     | 36    | 35    | 35     | 36    |                            |    |
| Holy Cross Catholic Parish                            | <b>@</b> | 6                         | 34     | 35     | 37     | 38     | 38     | 39     | 42     | 42     | 45     | 44    | 40    | 40     | 40    |                            |    |
| Holy Family Family Catholic Parish [Van Alstyne]      | 1        | 18                        | 28     | 30     | 30     | 34     | 34     | 32     | 33     | 34     | 34     | 43    | 45    | 46     | 46    |                            |    |
| Holy Family of Nazareth Catholic Parish [Irving]      |          | 0                         | 44     | 48     | 48     | 47     | 47     | 51     | 42     | 43     | 46     | 46    | 45    | 45     | 44    |                            |    |
| Holy Spirit Catholic Parish                           | 4        | -1                        | 50     | 51     | 47     | 44     | 44     | 45     | 37     | 43     | 43     | 48    | 50    | 49     | 49    |                            |    |
| Holy Trinity Catholic Parish                          | 4        | -2                        | 48     | 46     | 46     | 46     | 46     | 46     | 36     | 39     | 39     | 40    | 46    | 46     | 46    |                            |    |
| Immaculate Conception Catholic Parish [Corsicana]     | @        | 7                         | 33     | 33     | 35     | 36     | 36     | 38     | 37     | 37     | 37     | 38    | 41    | 41     | 40    |                            |    |
| Immaculate Conception Catholic Parish [Grand Prairie  |          | 22                        | 17     | 17     | 18     | 19     | 19     | 20     | 22     | 23     | 23     | 35    | 36    | 37     | 39    |                            |    |
| Mary Immaculate Catholic Parish                       | alla.    | -6                        | 29     | 31     | 26     | 26     | 26     | 26     | 26     | 23     | 23     | 23    | 23    | 23     | 23    |                            |    |
| Mater Dei Personal Parish                             | d.       | -2                        | 19     | 18     | 18     | 18     | 18     | 18     | 13     | 18     | 18     | 18    | 18    | 19     | 17    |                            |    |
| Mother of Perpetual Help Catholic Parish              | 1        | 2                         | 18     | 17     | 18     | 18     | 18     | 18     | 18     | 21     | 24     | 19    | 19    | 19     | 20    |                            |    |
| Nuestra Señora Del Pilar Catholic Parish              | <b>A</b> | 6                         | 25     | 25     | 25     | 25     | 25     | 26     | 23     | 28     | 28     | 29    | 30    | 30     | 31    |                            |    |
| Our Lady of Angels Catholic Parish                    | AL.      | -22                       | 60     | 60     | 54     | 55     | 55     | 57     | 41     | 47     | 44     | 42    | 39    | 39     | 38    |                            |    |
| Our Lady of Fatima Catholic Parish                    | •        | 1                         | 6      | 6      | 6      | 6      | 6      | 6      | 6      | 6      | 6      | 6     | 6     | 6      | 7     |                            |    |