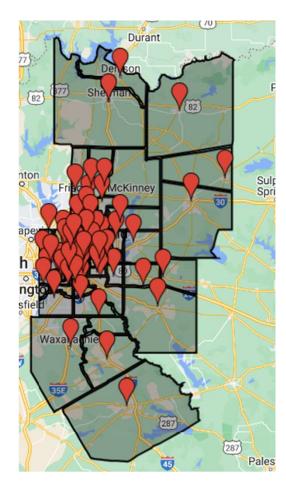

# 77 Parishes

- 4 Quasi-Parishes
- 50 parishes in Dallas County
- 3 counties with only one parish
- Masses in 13 languages