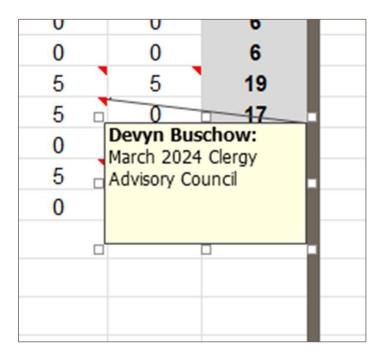

# **Support from Leadership**

|                                                                 |                                         | Su                                                 | pport from                                | n Leadersh                                   | nip                                       |                                                   |                                           |                                        |
|-----------------------------------------------------------------|-----------------------------------------|----------------------------------------------------|-------------------------------------------|----------------------------------------------|-------------------------------------------|---------------------------------------------------|-------------------------------------------|----------------------------------------|
| Has a<br>parishioner<br>on CCD<br>board, MAC<br>or<br>Endowment | Parish Deacon is invoved in CCD Service | Pastor has<br>met with<br>CCD<br>leadership<br>1-1 | SVDP<br>partnership<br>at parish<br>level | CCD can<br>communicate<br>needs to<br>parish | Parish can<br>communicate<br>needs to CCD | Parish<br>Leadership<br>has visted<br>Mockingbird | Priest will<br>come say<br>Mass at<br>CCD | Total<br>Support<br>from<br>Leadership |
| Kelly<br>(Aug'24)                                               | Kelsy                                   | Devyn                                              | Edwin                                     | Devyn<br>(Jan '24)                           | Devyn<br>(Jan '24)                        | Devyn                                             | Devyn                                     | (excel)                                |
| 3 🔻                                                             | 3 🔻                                     | 3 🔻                                                | 3 ~                                       | 3 🔻                                          | 3 🔻                                       | 5 🔻                                               | 5 🔻                                       | 33 🗸                                   |