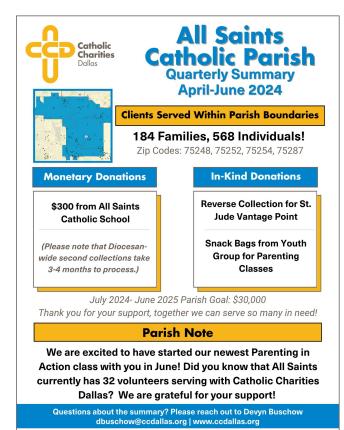

# **All Saints Catholic Parish**

· Date: July 7, 2024

· Source: Bulletin

| Parish<br>actively<br>participates<br>in monthly<br>emails from<br>PCR | the Hope | CCD iob | Parish<br>integrates<br>CCD and<br>CST<br>information<br>(1 teaching<br>a year) | Total<br>Informati<br>on<br>Sharing |
|------------------------------------------------------------------------|----------|---------|---------------------------------------------------------------------------------|-------------------------------------|
| Devyn                                                                  | Devyn    | Devyn   | Devyn                                                                           | (excel)                             |
| 3                                                                      | - 5 -    | 3 🔻     | 3 -                                                                             | 51 🔽                                |
| 3                                                                      | 0        | 0       | 0                                                                               | 5                                   |
| 3                                                                      | 0        | 0       | 0                                                                               | 11                                  |
| 3                                                                      | 0        | 0       | 3                                                                               | 22                                  |
| 0                                                                      | 0        | 0       | 0                                                                               | 0                                   |
| 3                                                                      | 0        | 0       | 0                                                                               | 8                                   |
| 3                                                                      | 0        | 0       | 0                                                                               | 8                                   |
| 3                                                                      | 0        | 0       | 0                                                                               | 4                                   |
| 3                                                                      | 0        | 0       | 0                                                                               | 34                                  |
| 3                                                                      | 0        | 0       | 0                                                                               | 13                                  |
| 3                                                                      | 0        | 0       | 0                                                                               | 11                                  |
| 3                                                                      | 0        | 0       | 0                                                                               | 3                                   |
| 0                                                                      | 0        | 0       | 0                                                                               | 1                                   |
| 3                                                                      | 0        | 0       | 0                                                                               | 7                                   |
| 3                                                                      | 0        | 0       | 0                                                                               | 5                                   |
| 3                                                                      | 0        | 0       | 0                                                                               | 4                                   |
| 3                                                                      | 0        | 0       | 0                                                                               | 3                                   |