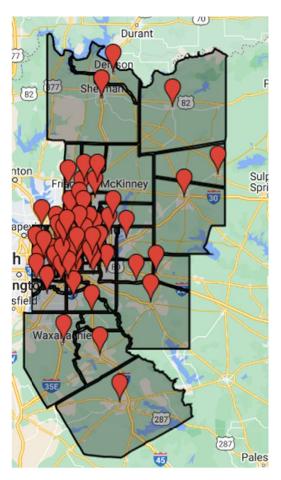

## The Diocese of Dallas

You'll find us in nine North Texas counties, ready to help more than 4.6 million people.

The strengths of each of our programs are as diverse as the populations we serve.

#### NINE COUNTIES, GROWING POPULATIONS

| Total    | 4,610,466 |
|----------|-----------|
| Rockwall | 123,208   |
| Navarro  | 54,636    |
| Kaufman  | 172,366   |
| Hunt     | 108,282   |
| Grayson  | 143,131   |
| Fannin   | 37,125    |
| Ellis    | 212,182   |
| Dallas   | 2,600,840 |
| Collin   | 1,158,696 |