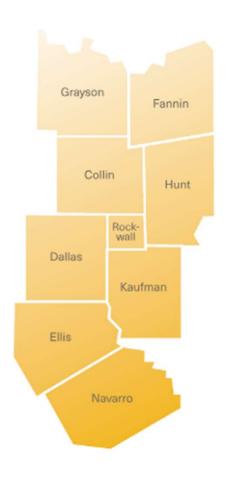

## The Diocese of Dallas

You'll find us in nine North Texas counties, ready to help more than 4.6 million people.

The strengths of each of our programs are as diverse as the populations we serve.

#### NINE COUNTIES, GROWING POPULATIONS

| Total    | 4,610,466 |
|----------|-----------|
| Rockwall | 123,208   |
| Navarro  | 54,636    |
| Kaufman  | 172,366   |
| Hunt     | 108,282   |
| Grayson  | 143,131   |
| Fannin   | 37,125    |
| Ellis    | 212,182   |
| Dallas   | 2,600,840 |
| Collin   | 1,158,696 |